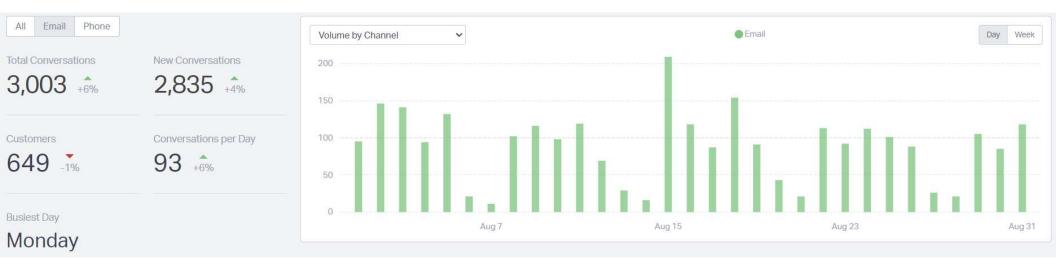

## HELP SCOUT — ANALYTICS

August 2022











Customers Helped

Conversations per Day

98 -3%

Closed

3,017 +4%



| Your Team       | Replies 🗸 | Customers Helped | Happiness Score |
|-----------------|-----------|------------------|-----------------|
| Karla Calderon  | 364       | 145              | 100             |
| Jess Franco     | 200       | 82               | 0               |
| Katelyn Ekins   | 146       | 38               | 0               |
| Sofi Peredo     | 132       | 65               | 0               |
| Sharee Reyes    | 100       | 65               | 0               |
| Oscar Escarcega | 89        | 46               | 100             |
| Jason "Wolf"    | 45        | 27               | 0               |

# EMAILS BY EMPLOYEE



### RESPONSE TIME — COMPANY OVER ALL

Response Time



### First Response Time