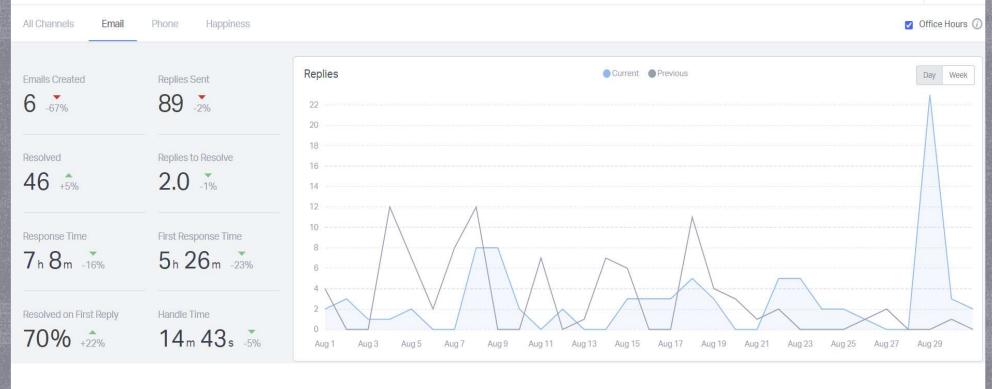

### RESPONSE TIME — COMPANY OVER ALL

Response Time

### First Response Time

### Replies to Resolve

### Replies to Resolve

Number of replies sent to the customer before the conversation is resolved

### Resolution Time

#### Resolution Time

The average amount of time it takes from the time a conversation is created to the time it is resolved. A conversation can only be resolved once and must include a reply.

### Handle Time

#### Handle Time

This represents the time from when you open the conversation to the time you press Send. If you save a draft and come back to it several times, only the final visit before sending will be captured as the handle time.