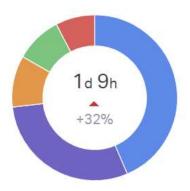

### Resolution Time

#### Resolution Time

The average amount of time it takes from the time a conversation is created to the time it is resolved. A conversation can only be resolved once and must include a reply.