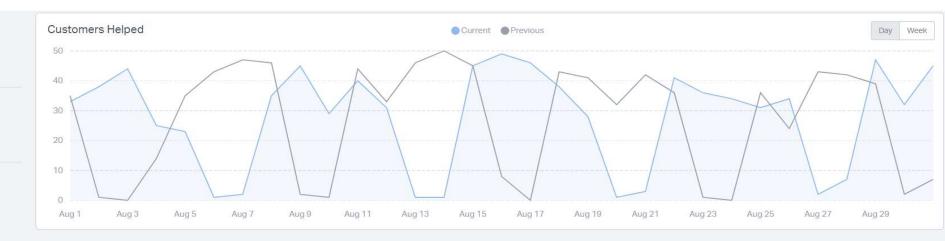

## HELP SCOUT — ANALYTICS

August 2022

Customers Helped

Conversations per Day

98 -3%

Closed

3,017 +4%

| Your Team       | Replies 🗸 | Customers Helped | Happiness Score |
|-----------------|-----------|------------------|-----------------|
| Karla Calderon  | 364       | 145              | 100             |
| Jess Franco     | 200       | 82               | 0               |
| Katelyn Ekins   | 146       | 38               | 0               |
| Sofi Peredo     | 132       | 65               | 0               |
| Sharee Reyes    | 100       | 65               | 0               |
| Oscar Escarcega | 89        | 46               | 100             |
| Jason "Wolf"    | 45        | 27               | 0               |