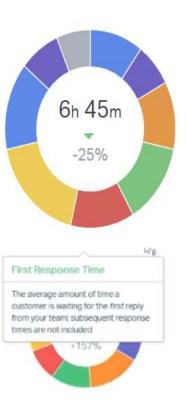

Customers Helped

Conversations per Day

98 -3%

Closed

3,017 +4%



| Your Team       | Replies 🗸 | Customers Helped | Happiness Score |
|-----------------|-----------|------------------|-----------------|
| Karla Calderon  | 364       | 145              | 100             |
| Jess Franco     | 200       | 82               | 0               |
| Katelyn Ekins   | 146       | 38               | 0               |
| Sofi Peredo     | 132       | 65               | 0               |
| Sharee Reyes    | 100       | 65               | 0               |
| Oscar Escarcega | 89        | 46               | 100             |
| Jason "Wolf"    | 45        | 27               | 0               |

# EMAILS BY EMPLOYEE



### RESPONSE TIME — COMPANY OVER ALL

Response Time



### First Response Time





### **RESOLUTION**

### Replies to Resolve



### Replies to Resolve

Number of replies sent to the customer before the conversation is resolved

### Resolution Time



#### Resolution Time

The average amount of time it takes from the time a conversation is created to the time it is resolved. A conversation can only be resolved once and must include a reply.

### Handle Time



#### Handle Time

This represents the time from when you open the conversation to the time you press Send. If you save a draft and come back to it several times, only the final visit before sending will be captured as the handle time.





100

Karla Calderon
475 customers helped since Jan 26, 2022

Happiness Office Hours (i) All Channels Email Phone Current Previous Replies Day Week Replies Sent Emails Created