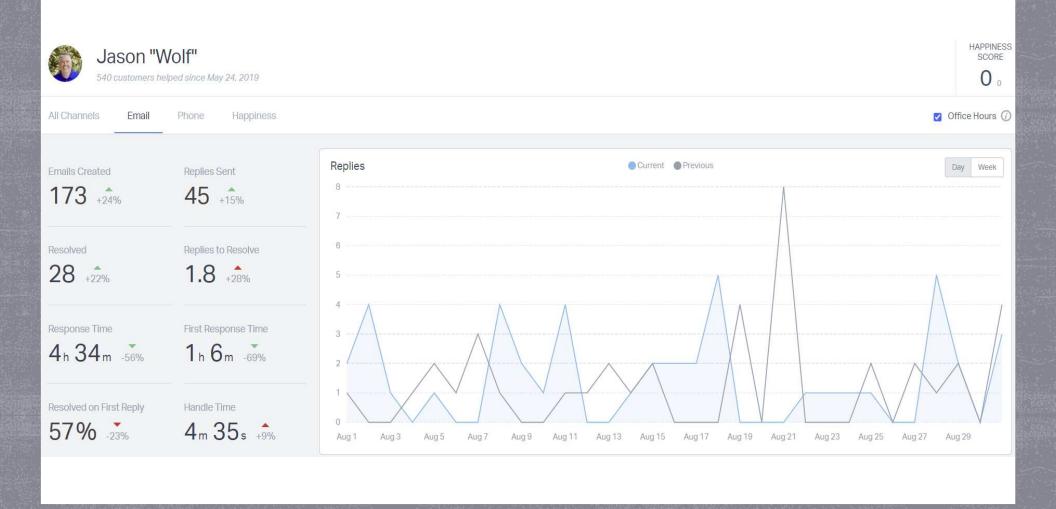

### Sharee Reyes

428 customers helped since Nov 29, 2021

HAPPINESS SCORE

0 -100

100

Oscar Escarcega
895 customers helped since May 24, 2019

Some of the tones that were detected in your writing last week: