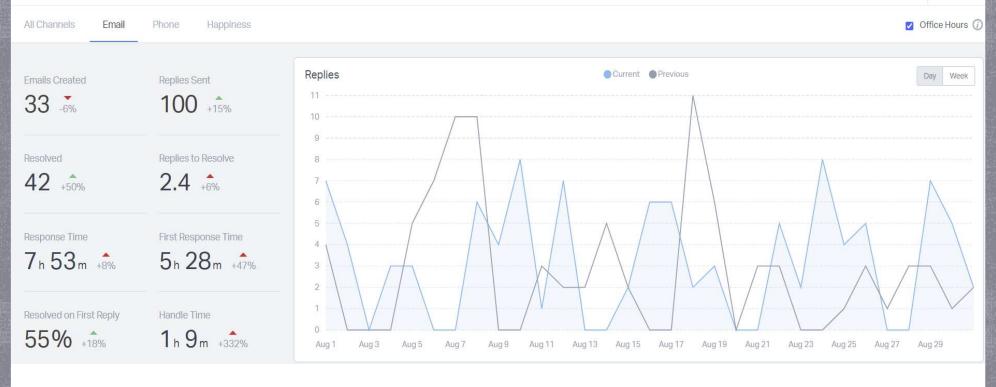

HAPPINESS SCORE

0 -100

Happiness Office Hours (i) All Channels Phone Email Replies Current Previous Day Week Replies Sent Emails Created 132 +110% 57 +159% 12 ----Resolved Replies to Resolve 2.3 -39% 49 +145% Response Time First Response Time 7 h 9 m +136% 3h 14m -68% 2 Resolved on First Reply Handle Time 9m 39s +45% 41% +63% Aug 1 Aug 3 Aug 5 Aug 7 Aug 11 Aug 13 Aug 15 Aug 17 Aug 19 Aug 21 Aug 23 Aug 27 Aug 9