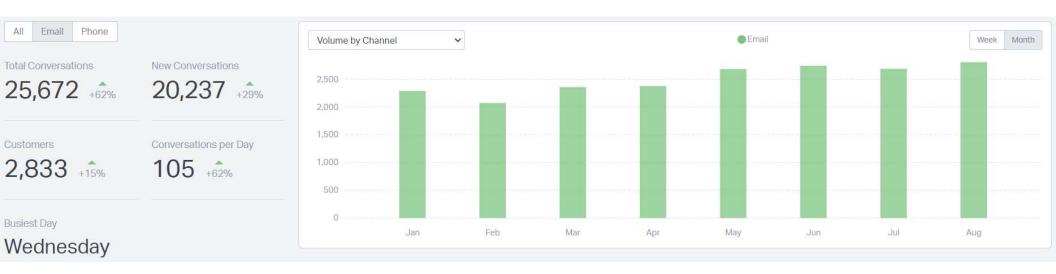

## HELP SCOUT — ANALYTICS

August 2022

Customers Helped

Conversations per Day

98 -3%

Closed

3,017 +4%

| Your Team       | Replies 🗸 | Customers Helped | Happiness Score |
|-----------------|-----------|------------------|-----------------|
| Karla Calderon  | 364       | 145              | 100             |
| Jess Franco     | 200       | 82               | 0               |
| Katelyn Ekins   | 146       | 38               | 0               |
| Sofi Peredo     | 132       | 65               | 0               |
| Sharee Reyes    | 100       | 65               | 0               |
| Oscar Escarcega | 89        | 46               | 100             |
| Jason "Wolf"    | 45        | 27               | 0               |