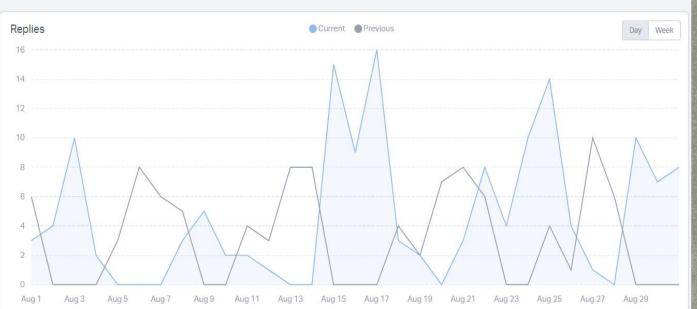

### Sharee Reyes

428 customers helped since Nov 29, 2021

HAPPINESS SCORE

0 -100

100

Oscar Escarcega
895 customers helped since May 24, 2019

Some of the tones that were detected in your writing last week: