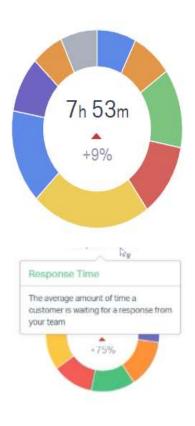

LYTICS

August 2022











Customers Helped

Conversations per Day

98 -3%

Closed

3,017 +4%



| Your Team       | Replies 🗸 | Customers Helped | Happiness Score |
|-----------------|-----------|------------------|-----------------|
| Karla Calderon  | 364       | 145              | 100             |
| Jess Franco     | 200       | 82               | 0               |
| Katelyn Ekins   | 146       | 38               | 0               |
| Sofi Peredo     | 132       | 65               | 0               |
| Sharee Reyes    | 100       | 65               | 0               |
| Oscar Escarcega | 89        | 46               | 100             |
| Jason "Wolf"    | 45        | 27               | 0               |

# EMAILS BY EMPLOYEE



### RESPONSE TIME — COMPANY OVER ALL

Response Time



### First Response Time





### **RESOLUTION**

### Replies to Resolve



### Replies to Resolve

Number of replies sent to the customer before the conversation is resolved

### Resolution Time



#### Resolution Time

The average amount of time it takes from the time a conversation is created to the time it is resolved. A conversation can only be resolved once and must include a reply.

### Handle Time



#### Handle Time

This represents the time from when you open the conversation to the time you press Send. If you save a draft and come back to it several times, only the final visit before sending will be captured as the handle time.





100

Karla Calderon
475 customers helped since Jan 26, 2022

Happiness Office Hours (i) All Channels Email Phone Current Previous Replies Day Week