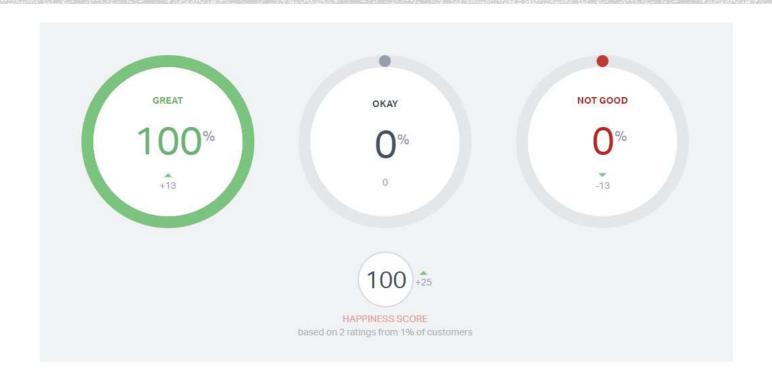

# HAPPINESS SCORE

### Ratings

| #         | Customer    | User            | Date   | Rating | Comment   |
|-----------|-------------|-----------------|--------|--------|-----------|
| 113298    | Mike Purkey | Oscar Escarcega | Aug 31 | Great  |           |
| 115301    | Roy Rubin   | Karla Calderon  | Aug 22 | Great  | Thank you |
| 2 ratings |             |                 |        |        |           |