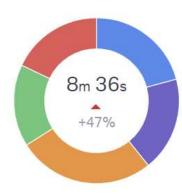

### Handle Time

#### Handle Time

This represents the time from when you open the conversation to the time you press Send. If you save a draft and come back to it several times, only the final visit before sending will be captured as the handle time.