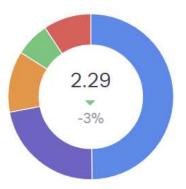

### Replies to Resolve

### Replies to Resolve

Number of replies sent to the customer before the conversation is resolved