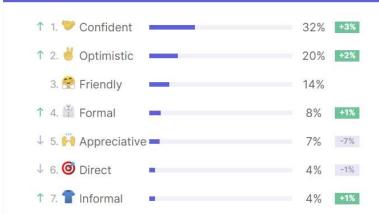

## OSCAR'S GRAMMARLY

Some of the tones that were detected in your writing last week:

| 1. Confident        | 25% +25% |
|---------------------|----------|
| 1 2. Appreciative   | 20% +20% |
| ↑ 3. 🤗 Friendly     | 15% +15% |
| ↑ 4. 🐇 Optimistic 🛑 | 14% +14% |
| ↑ 5. 🙂 Joyful 💻     | 8% +8%   |
| ↑ 6.  ODirect       | 6% +6%   |
| ↑ 7. 👚 Informal 🔹   | 3% +3%   |