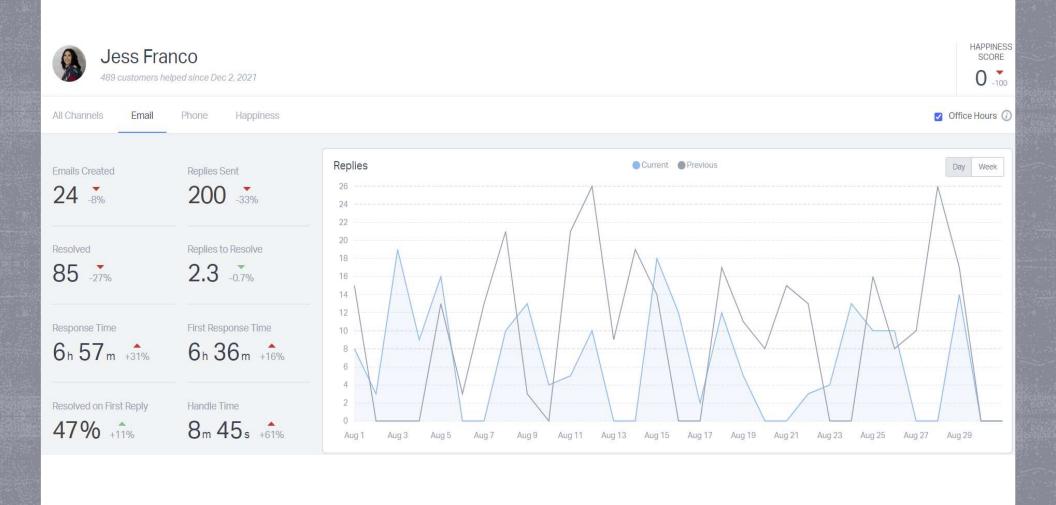

nversation can only be resolved once and must include a reply.

### Handle Time



#### Handle Time

This represents the time from when you open the conversation to the time you press Send. If you save a draft and come back to it several times, only the final visit before sending will be captured as the handle time.





100

Karla Calderon
475 customers helped since Jan 26, 2022

Happiness Office Hours (i) All Channels Email Phone Current Previous Replies Day Week Replies Sent Emails Created 64 -26% 364 -10% Replies to Resolve Resolved 141 -0.7% 2.3 +4% 15 Response Time First Response Time  $7_{h}\,34_{m}\,\cancel{\phantom{0}}_{-10\%}$ 3h 56m +17% 10 5 Resolved on First Reply Handle Time 47% -10% 2m 48s -10% Aug 3 Aug 5 Aug 7 Aug 9 Aug 11 Aug 13 Aug 15 Aug 17 Aug 19 Aug 21 Aug 23 Aug 25





### Katelyn Ekins

450 customers helped since Feb 25, 2021

HAPPINESS SCORE

0 -100

Office Hours (i)

Happiness All Channels Email Phone Replies Sent Emails Created 146 +47% 31 +82% Resolved Replies to Resolve 27 -13% 3.0 Response Time First Response Time 11h 39m +23% 9h 7m -30% Resolved on First Reply Handle Time 41% +15% 14m 16s +102%





HAPPINESS SCORE

0 -100

Happiness Office Hours (i) All Channels Phone Email Replies Current Previous Day Week Replies Sent Emails Created 132 +110% 57 +159% 12 ----Resolved Replies to Resolve 2.3 -39% 49 +145% Response Time First Response Time 7 h 9 m +136% 3h 14m -68% 2 Resolved on First Reply Handle Time 9m 39s +45% 41% +63% Aug 1 Aug 3 Aug 5 Aug 7 Aug 11 Aug 13 Aug 15 Aug 17 Aug 19 Aug 21 Aug 23 Aug 27 Aug 9



### Sharee Reyes

428 customers